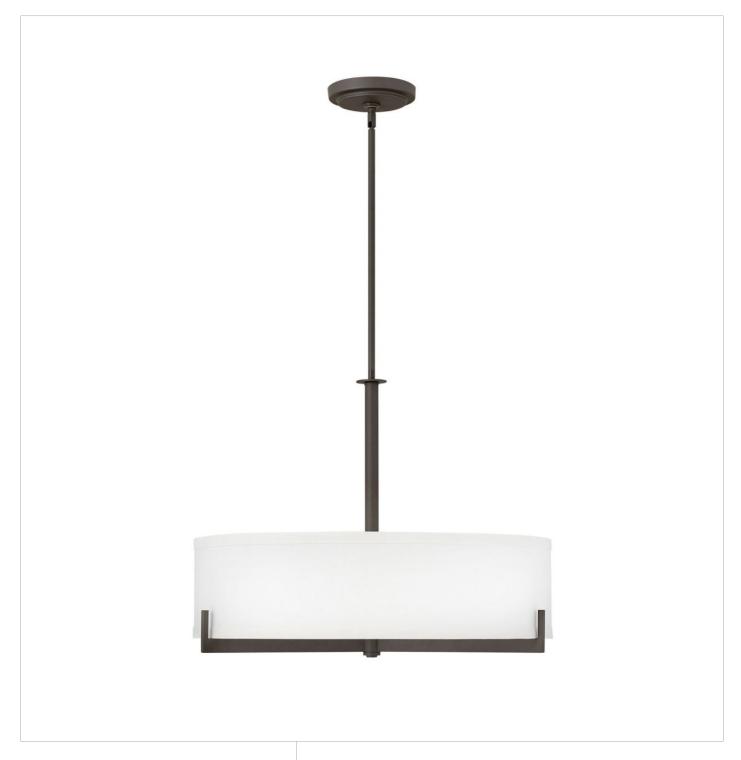

## **HAYES**

LARGE DRUM 4236OZ

Hayes is intrinsically basic in design but makes a bold impact in any space. Three Brushed Nickel or Oil Rubbed Bronze arms support the base and, merging both form and function, reach up and around to support the shade. The overscaled offwhite linen shade evenly distributes light without overpowering the decor.

**FINISH**: Oil Rubbed Bronze **GLASS**: Etched Acrylic

SHADE: Off-White Linen

WIDTH: 27" HEIGHT: 21" DEPTH: 0

LIGHT SOURCE: LED Lamp, Socket

WATTAGE: 4-14w Med. LED, 100w Equiv. or 4-100w Med.

HINKLEY 33000 Pin Oak Parkway Avon Lake, OH 44012 **PHONE: (440) 653-5500** Toll Free: 1 (800) 446-5539 hinkley.com