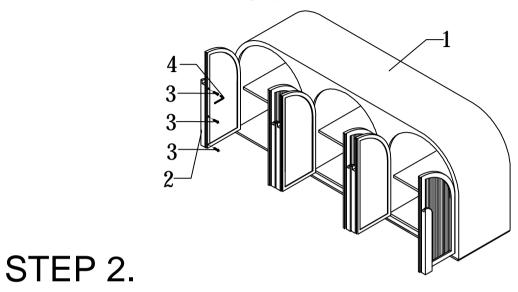

## STEP 1.

Assembling the Wood handles (2) with Bolts (3), and Allen key (4) tightly.

Assembly finished.

Please adjust adjustable feet if ground or blanket is uneven.