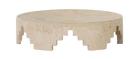

# CORNWALL CENTERPIECE

ATC07 H: 4.5 IN, Dia: 16.50 IN Faux Travertine Contract Suitable As Is Crafted of faux travertine, the highly formalized characteristics of Greek architecture influenced the stairstep details of our geometric resin centerpiece. Its circular form dips in the center, forming a shallow bowl to display an inspired collection. Finish will vary.