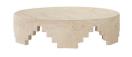

# CORNWALL CENTERPIECE

ATC07 H: 4.5 IN, Dia: 16.50 IN Faux Travertine Contract Suitable As Is Crafted of faux travertine, the highly formalized characteristics of Greek architecture influenced the stairstep details of our geometric resin centerpiece. Its circular form dips in the center, forming a shallow bowl to display an inspired collection. Finish will vary.