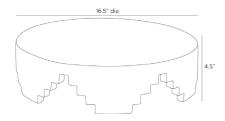

# CORNWALL CENTERPIECE

ATC07 H: 4.5 IN, Dia: 16.50 IN Faux Travertine Contract Suitable As Is Crafted of faux travertine, the highly formalized characteristics of Greek architecture influenced the stairstep details of our geometric resin centerpiece. Its circular form dips in the center, forming a shallow bowl to display an inspired collection. Finish will vary.

## DIMENSIONS

Foot Print Dia: 16.50 IN