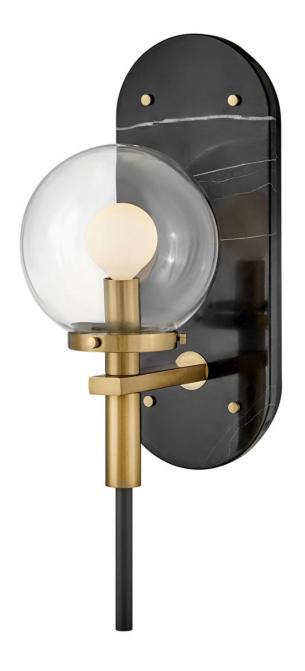

## **GILDA**

MEDIUM SINGLE LIGHT SCONCE

## 34590BK

An alluring profile that blends a vintage and modern aesthetic, Gilda is the best of both worlds. This showstopping sconce showcases a large clear glass globe atop a brass stem with contrasting rivets on a luxurious Black Marble or Faux Alabaster backplate. Gilda features a concealed on/off switch and removable cord and can be hardwired or plugged in.

FINISH: Black GLASS: Clear WIDTH: 5.5" HEIGHT: 16.3" DEPTH: 0

**LIGHT SOURCE**: Socketed

WATTAGE: 1-5w Cand. LED, 60w Equiv.

**HINKLEY** 33000 Pin Oak Parkway Avon Lake, OH 44012 **PHONE: (440) 653-5500** Toll Free: 1 (800) 446-5539 hinkley.com