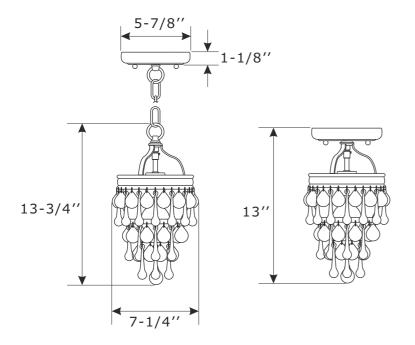

## Part Numbers

- A. (1)-Mounting hardware
- B. (1)-Canopy W5-7/8"xH1-1/8" #XRF130VZCAN6IN
- C. (2)-Finial #XRF130VZFIN
- D. (2)-Loop #XRF130VZLOOP
- E. (1)-Chain -L72", 4mm thick #XRF130VZCHA4MM
- F. (1)-Metal ring
- G. (1)-Bottom basket #XRF131VZBT
- H. (1)-Socket