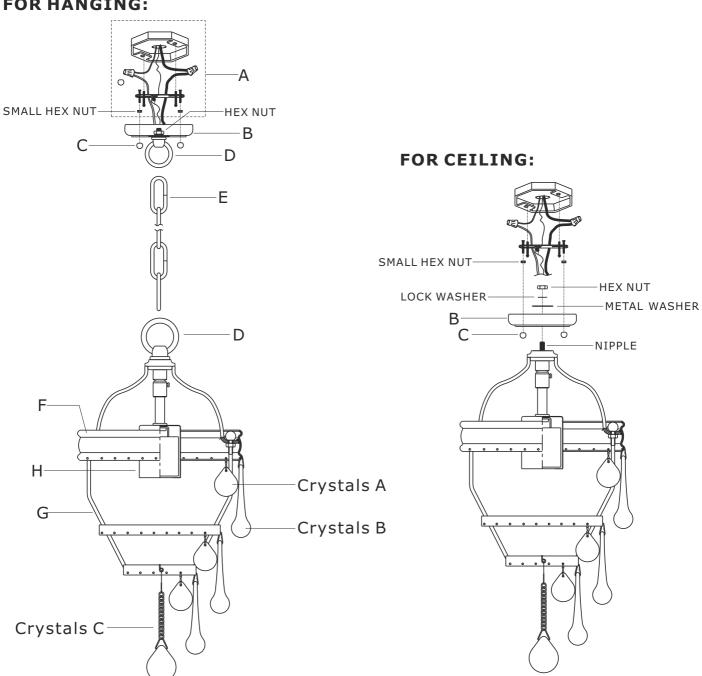

#### For hanging:

- 1.Determine the preferred hanging height and adjust to the chain required.
- 2.Open one link of chain connect it to fixture loop and close the link. Open the other one link of chain connect it to loop of canopy and close the link.
- 3.Thread the mounting screws into the matching holes of the mounting bar, and tighten with the small hex nut.
- 4. Secure the mounting bar to the outlet box with the outlet box screws.
- 5.Raise canopy allowing the mounting screws to protrude through the holes in the canopy, and secure with the ball nut.

8.Install the bulb(not included) into the socket.

- 6.Hang crystals to the metal ring and bottom basket, alternating between glass drop A and B.
- 7. Hang glass drop C at the bottom of the bottom basket.

## For ceiling:

- 1.Loose the hex nut of canopy and disassemble canopy.
- 2. Remove the loop on the top of the fixture.
- 3.Slip the canopy, the metal washer and lock washer over the nipple, then secure with the hex nut.
- 4. Thread the mounting screws into the matching holes of the mounting bar, and tighten with the small hex nut.
- 5. Secure the mounting bar to the outlet box with the outlet box screws.
- 6.Raise canopy allowing the mounting screws to protrude through the holes in the canopy, and secure with the ball nut.
- 7.Install the bulb(not included) into the socket.
- 8. Hang crystals to the metal ring and bottom basket, alternating between glass drop A and B.
- 9. Hang glass drop C at the bottom of the bottom basket.

## Part Numbers

- A. (1)-Mounting hardware
- B. (1)-Canopy W5-7/8"xH1-1/8" #XRF130VZCAN6IN
- C. (2)-Finial #XRF130VZFIN
- D. (2)-Loop #XRF130VZLOOP
- E. (1)-Chain -L72", 4mm thick #XRF130VZCHA4MM
- F. (1)-Metal ring
- G. (1)-Bottom basket #XRF131VZBT
- H. (1)-Socket

## **FOR HANGING:**