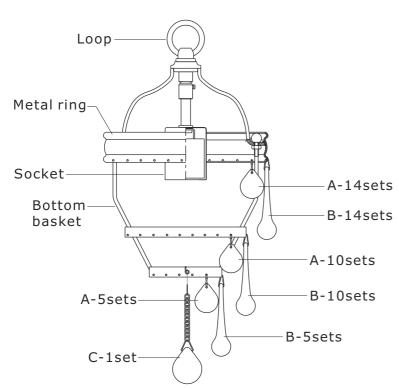

# Hang crystals on the rings alternating between crystals A and B

A= ( 30mmx29sets

B= 76mmx29sets

C= (30mm Ball with chain)x1set

All electrical components must be installed by a licensed electrician in accordance with the National Electric Code and the appropriate

8.Install the bulb(not included) into the socket.

- 6.Hang crystals to the metal ring and bottom basket, alternating between glass drop A and B.
- 7. Hang glass drop C at the bottom of the bottom basket.

## For ceiling:

- 1.Loose the hex nut of canopy and disassemble canopy.
- 2. Remove the loop on the top of the fixture.
- 3.Slip the canopy, the metal washer and lock washer over the nipple, then secure with the hex nut.
- 4. Thread the mounting screws into the matching holes of the mounting bar, and tighten with the small hex nut.
- 5. Secure the mounting bar to the outlet box with the outlet box screws.
- 6.Raise canopy allowing the mounting screws to protrude through the holes in the canopy, and secure with the ball nut.
- 7.Install the bulb(not included) into the socket.
- 8. Hang crystals to the metal ring and bottom basket, alternating between glass drop A and B.
- 9. Hang glass drop C at the bottom of the bottom basket.

## Part Numbers

- A. (1)-Mounting hardware
- B. (1)-Canopy W5-7/8"xH1-1/8" #XRF130VZCAN6IN
- C. (2)-Finial #XRF130VZFIN
- D. (2)-Loop #XRF130VZLOOP
- E. (1)-Chain -L72", 4mm thick #XRF130VZCHA4MM
- F. (1)-Metal ring
- G. (1)-Bottom basket #XRF131VZBT
- H. (1)-Socket