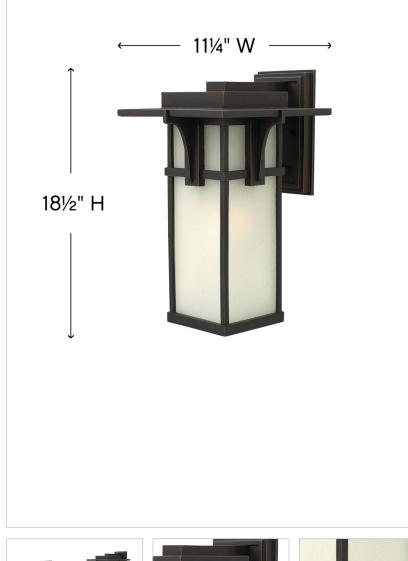

### 2235OZ

LARGE WALL MOUNT LANTERN

Manhattan is a classic update to the traditional train station lantern. The hand-painted Oil Rubbed Bronze finish complements the clean lines of its durable die cast construction.

#### DIMENSIONS

| DIMENSION      |                 |
|----------------|-----------------|
| WIDTH:         | 11.3"           |
| HEIGHT:        | 18.5"           |
| WEIGHT:        | 10lb            |
| BACK PLATE:    | 6.25"W X 9.75"H |
| EXTENSION:     | 12.5"           |
| TOP TO OUTLET: | 3"              |