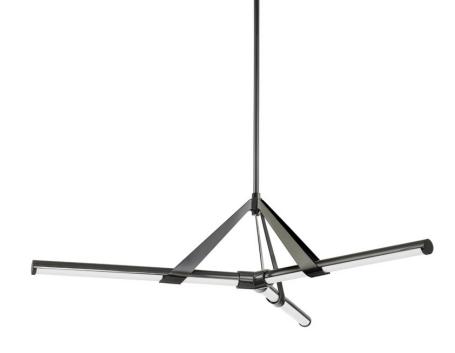

# JONAS 3046-BLNK

Elevated and updated, Jonas is next-generation LED lighting. Straight, streamlined arms are held in place by tapered metal straps that maintain the sleek silhouette while giving the fixture a sense of movement. Choose from the smoky metallic Black Nickel finish or the clean and polished Aged Brass.

#### DIMENSIONS

Height 10.25" Width/Diameter 46.00" Minimum Height 17.75" Maximum Height 65.75" Canopy/Backplate 5.00" Hanging Type 1-3" / 1-6" / 1-12" / 2-18" Stems

Weight 13.40lb