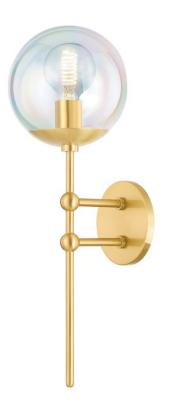

## H726101-AGB

Ophelia is forward-thinking and fun. The combination of aged brass and iridescent glass globes is otherworldly, lending a softness to the wall sconce, island light, and chandelier.

## **FINISHES**

Aged Brass (AGB) Aged Brass (AGB)

## **DIMENSIONS**

Height 21.50"

Width/Diameter 7.00"

Minimum Height 0.00"

Maximum Height 0.00"

Canopy/Backplate 5.25"

Hanging Type

Weight 7.00lb

## **GLASS/SHADES**

Material CLEAR PLATED IRIDESCENT

Attachment

Color