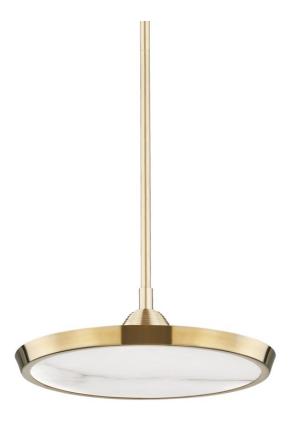

# **DRAPER**

### 3616-AGB

\*Due to the one-of-a-kind nature of the medium, exact colors and patterns may vary slightly from the image shown.

## **DIMENSIONS**

Height 6.00"

Width/Diameter 15.50"

Minimum Height 9.00"

Maximum Height 63.00"

Canopy/Backplate 5.00"

Hanging Type 1-3" / 1-6" / 1-12" / 2-18"

Stems

## **GLASS/SHADES**

Material Alabaster

Attachment

Color Alabaster