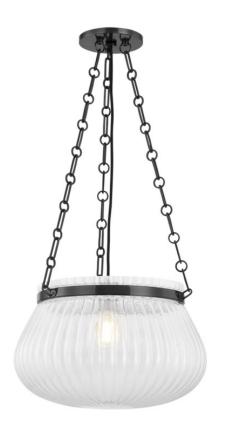

#### 1117-OB

Featuring an exquisite Foschia glass pendant, Granby creates a captivating focal point overhead. Embodying a retro feel, its generously sized upturned bowl structure, crafted from ribbed glass, illuminates a wide area. The supporting chain is available in two sizes and two classic finishes; Aged Brass and Old Bronze.

#### **FINISHES**

Aged Brass (AGB) Old Bronze (OB)

## **DIMENSIONS**

Height 12.00"

Width/Diameter 17.00"

Length "

Minimum Height 18.00"

Maximum Height 62.00"

Canopy/Backplate 6.00"

Hanging Type

## **GLASS/SHADES**

Material Ribbed Glass

Attachment

Color