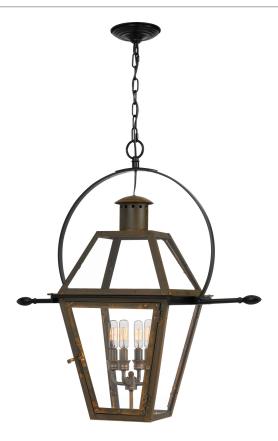

#### **RO2814IZ**

Rue De Royal Pendant Industrial Bronze

# **DIMENSIONS**

Dimensions: 27.5" W x 29.5" H x 13.5" D

Overall Height: 130"

Canopy Dimensions: 5.50"W x 1.00"D

Chain/Downrod Length: 8'

Weight: 19.80 lbs

### **DETAILS**

Material: Brass, Steel

Glass/Shade Description: Clear Glass - Glass

- Transparent

### **LAMPING**

Light Source: Incandescent

Bulb Included: No

Bulb Type: Candelabra Base

Bulb Quantity: 4

Watts per Bulb: 60