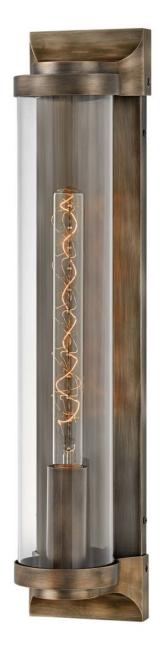

## **PEARSON**

LARGE WALL MOUNT LANTERN

## 29064BU-LL

Take the indoor style of statement sconces outside. Drawing inspiration from the bygone era, Pearson emanates a feeling of nostalgia right outside your door. Featuring cast symmetrical end caps and clear cylindrical glass, Pearson combines the vintage look with a sleek backplate for the most sophisticated illumination in your outdoor living area. Available in a Burnished Bronze or Textured Black finish.

FINISH: Burnished Bronze

GLASS: Clear WIDTH: 4.5" HEIGHT: 22" DEPTH: 0

LIGHT SOURCE: Socketed

**HINKLEY** 33000 Pin Oak Parkway Avon Lake, OH 44012 **PHONE: (440) 653-5500** Toll Free: 1 (800) 446-5539 hinkley.com