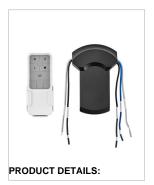

## REMOTE CONTROL UNIVERSAL 3 SPEED

## 980045FWH

UNIVERSAL REMOTE CONTROL

| DETAILS   |           |
|-----------|-----------|
| FINISH:   | White     |
| MATERIAL: | Composite |
| DIMMABLE: | No        |

| DIMENSIONS |      |
|------------|------|
| WIDTH:     | 3.3" |
| HEIGHT:    | 5.3" |

| MOUNTING   |        |
|------------|--------|
| LEAD WIRE: | 1 X 6" |

| SHIPPING       |     |
|----------------|-----|
| CARTON LENGTH: | 4.8 |
| CARTON WIDTH:  | 2.8 |
| CARTON HEIGHT: | 6   |

- Suitable for use in dry (indoor) locations as defined by NEC and CEC. Meets United States UL Underwriters Laboratories & CSA Canadian Standards Association Product Safety Standards
- Neutral perfection with a flawless white finish enhances design