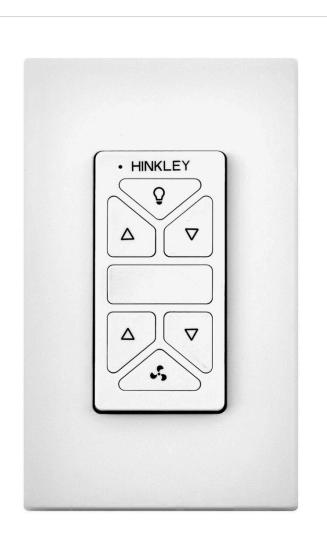

## REMOTE CONTROL UNIVERSAL 3 SPEED

## 980045FWH

UNIVERSAL REMOTE CONTROL

| DETAILS   |           |
|-----------|-----------|
| FINISH:   | White     |
| MATERIAL: | Composite |
| DIMMABLE: | No        |

| DIMENSIONS |      |
|------------|------|
| WIDTH:     | 3.3" |
| HEIGHT:    | 5.3" |