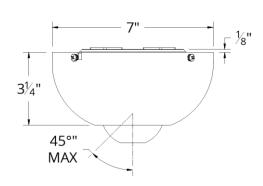

# **SPECIFICATIONS**

**Construction:** Weather-resistant galvanized steel, die-cast zinc **Mounting:** Installs over a 3/0-4/0 or 4" fan rated ceiling junction box

#### **FEATURES**

- Accommodates sloped ceilings up to 45° or 12/12 pitch
- Compatible with downrod fans, does not include downrod
- Includes hardware
- Suitable for Wet Location