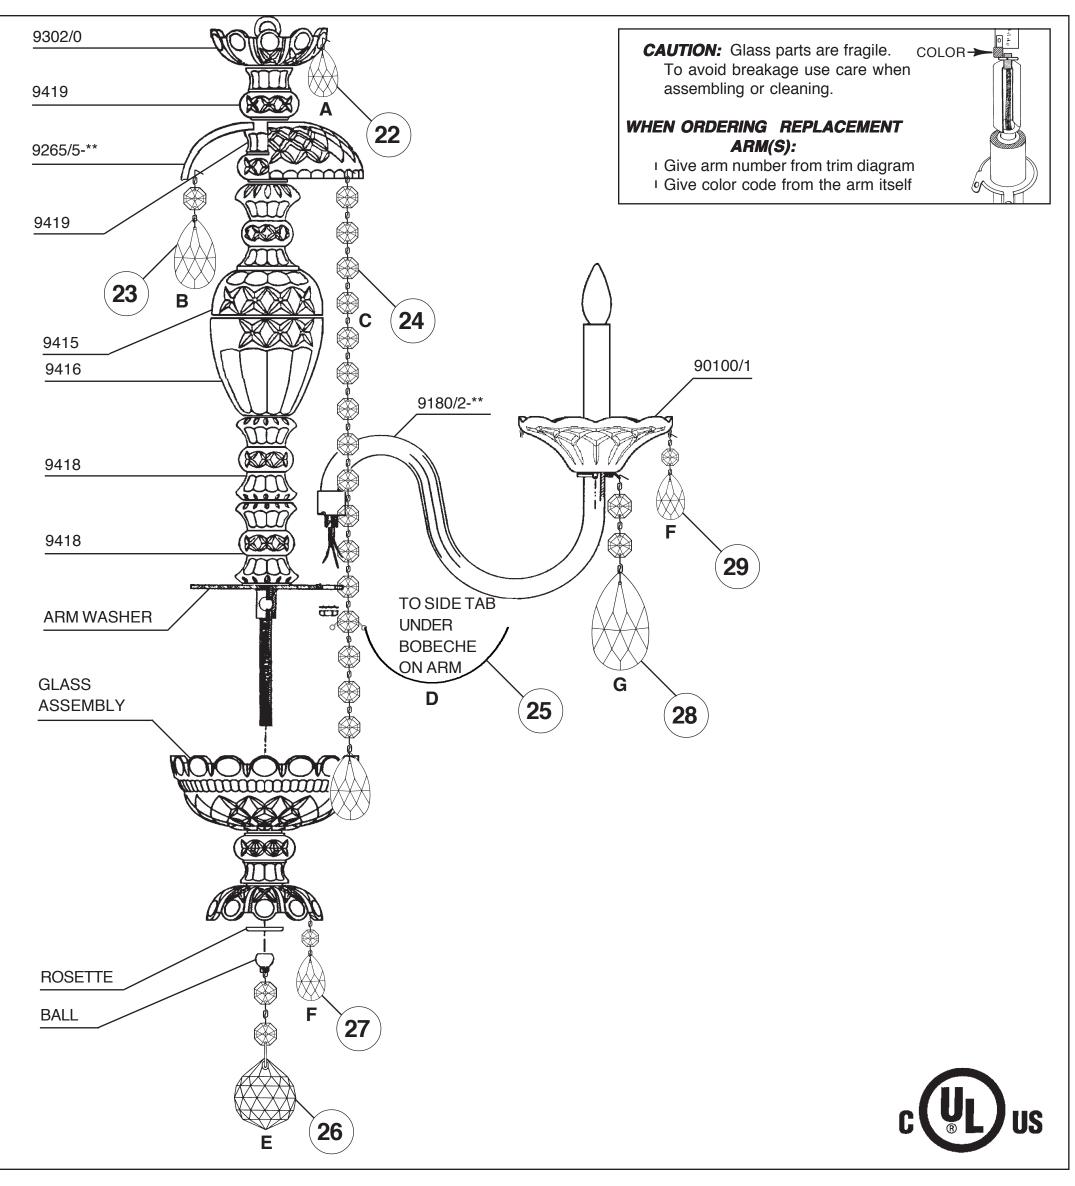

## **STERLING 2995-** \_\_\_ S

You will need 7 - B10 25 Watts Recommended 60 Watts Max

Install bulbs and be sure to test fixture BEFORE trimming.

Install arms into washer. Line up holes in arms with dimple in washer. Use lock washer and nut to secure arms in place.

Connect ground wire in each arm to ground wire in center column. NO MORE THAN 5-WIRES PER WIRE NUT. Use electrical tape to secure wire nuts.

Connect white arm wires to neutral column wire (ribbed or marked is neutral).

Connect black arm wires to the power wire in column.

Carefully press wires as close as possible to the underside of washer.

Attach glass assembly with rosette and ball.