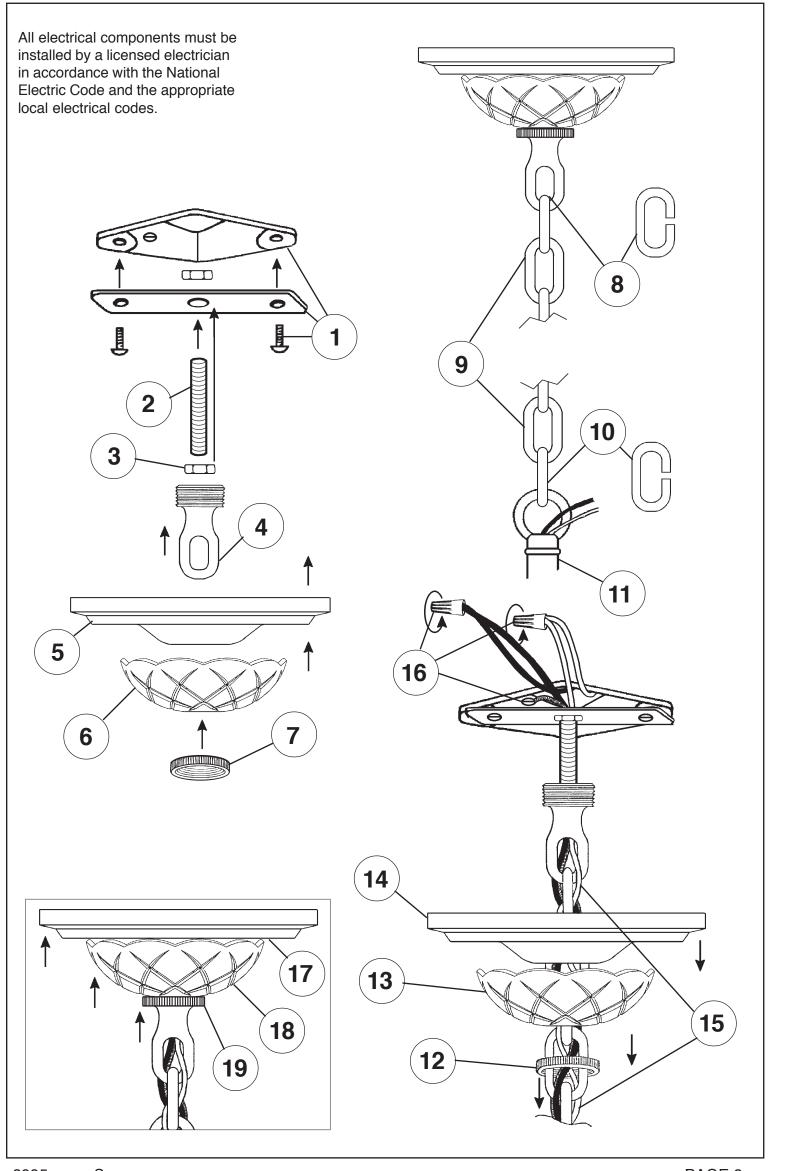

## **STERLING 2995-** \_\_\_ S

You will need 7 - B10 25 Watts Recommended 60 Watts Max

Install bulbs and be sure to test fixture BEFORE trimming.

Install arms into washer. Line up holes in arms with dimple in washer. Use lock washer and nut to secure arms in place.

Connect ground wire in each arm to ground wire in center column. NO MORE THAN 5-WIRES PER WIRE NUT. Use electrical tape to secure wire nuts.

Connect white arm wires to neutral column wire (ribbed or marked is neutral).

Connect black arm wires to the power wire in column.

Carefully press wires as close as possible to the underside of washer.

Attach glass assembly with rosette and ball.