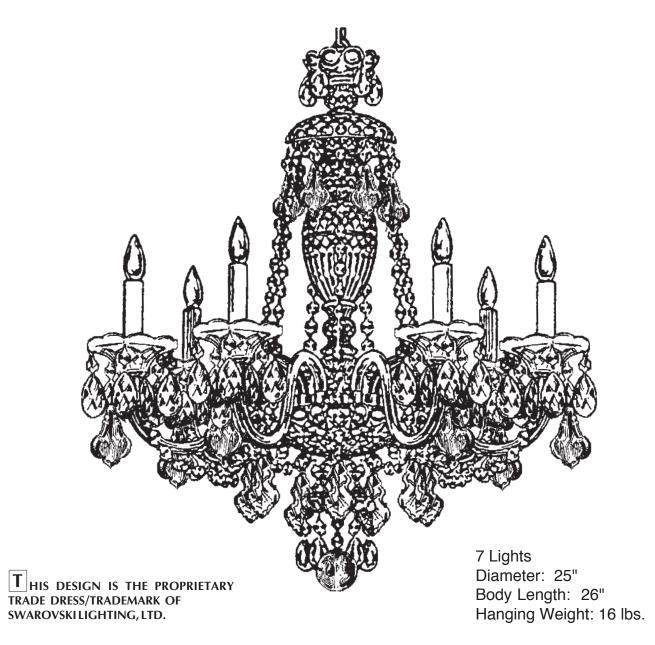

## **STERLING 2995-** \_\_\_ S

You will need 7 - B10 25 Watts Recommended 60 Watts Max

Install bulbs and be sure to test fixture BEFORE trimming.

Install arms into washer. Line up holes in arms with dimple in washer. Use lock washer and nut to secure arms in place.