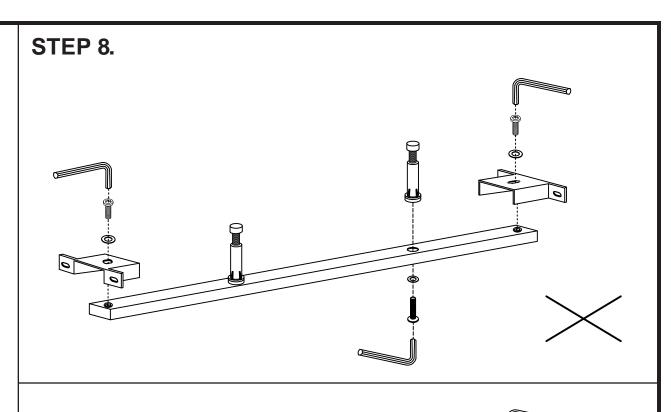

#### NOTES.

Thank you for purchasing this quality product! Be sure to check all packing material carefully for small part that may have come loose inside the carton during shipping.

**CAUTION:** The item is heavy, assembly should be performed by two people.