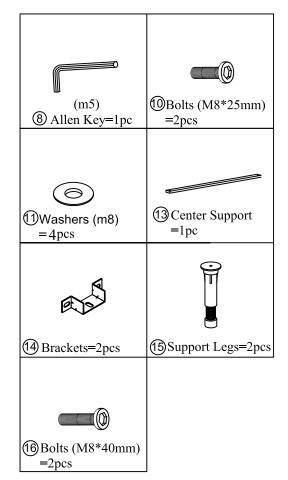

#### NOTES.

Thank you for purchasing this quality product! Be sure to check all packing material carefully for small part that may have come loose inside the carton during shipping.

**CAUTION:** The item is heavy, assembly should be performed by two people.