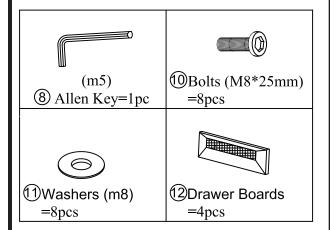

#### NOTES.

Thank you for purchasing this quality product! Be sure to check all packing material carefully for small part that may have come loose inside the carton during shipping.

**CAUTION:** The item is heavy, assembly should be performed by two people.