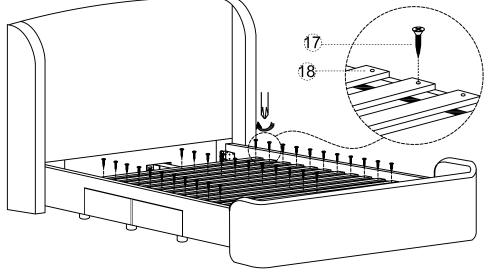

# **ASSEMBLY INSTRUCTIONS.**

SOPHIA KING BED CREAM
RN-1153-05-0

THANK YOU FOR YOUR PURCHASE!