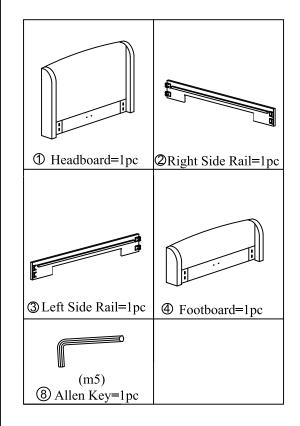

#### NOTES.

Thank you for purchasing this quality product! Be sure to check all packing material carefully for small part that may have come loose inside the carton during shipping.

**CAUTION:** The item is heavy, assembly should be performed by two people.