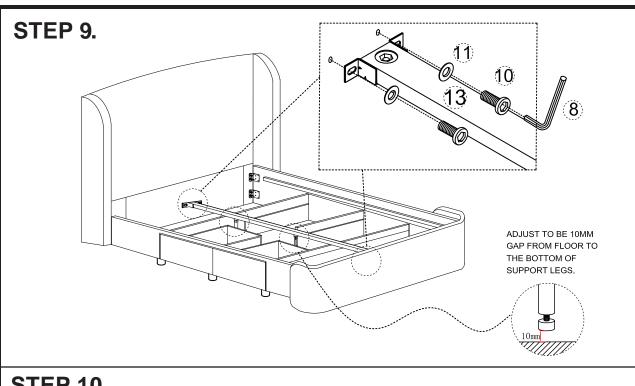

# **ASSEMBLY INSTRUCTIONS.**

SOPHIA KING BED CREAM
RN-1153-05-0

THANK YOU FOR YOUR PURCHASE!