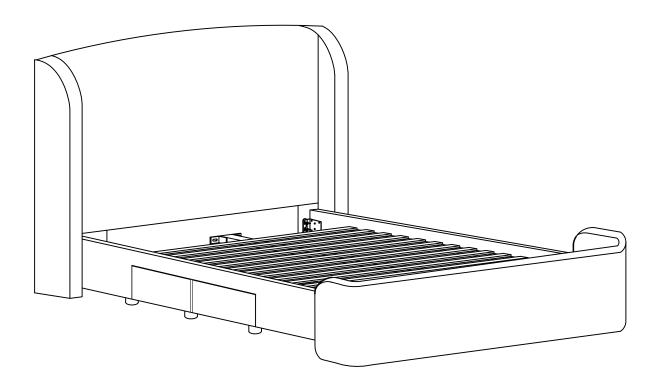

# **ASSEMBLY INSTRUCTIONS.**

SOPHIA KING BED CREAM
RN-1153-05-0

THANK YOU FOR YOUR PURCHASE!