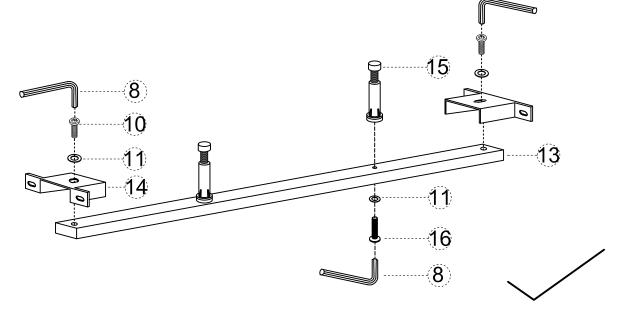

# **ASSEMBLY INSTRUCTIONS.**

SOPHIA KING BED CREAM
RN-1153-05-0

THANK YOU FOR YOUR PURCHASE!