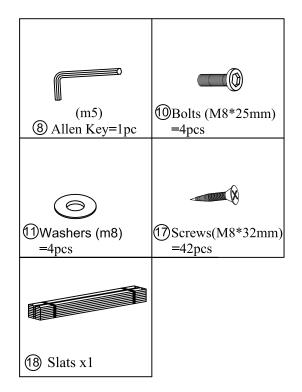

# **ASSEMBLY INSTRUCTIONS.**

SOPHIA KING BED CREAM
RN-1153-05-0

THANK YOU FOR YOUR PURCHASE!