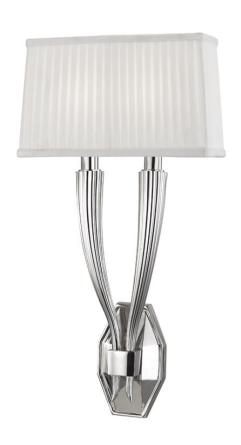

## 3862-PN

A multitextural delight, Erie pairs an octagonal, faceted backplate with tapered, ribbed arms. Organic shapes are offset by simple details, like the band that appears to clasp the arms and the smooth candle holders. The curved arms are topped with a pleated silk shade that perfectly diffuses the light.