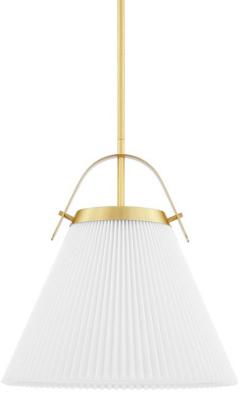

# ALDRIDGE 9616-AGB

Traditional design with an updated look, Aldridge is pretty in pleats. A metal strap adds a spark of color above the classic cone-shaped shade that's pleated on the outside and smooth Belgian linen on the inside. Bright light spreads down from this highly usable, very adaptable style.

#### DIMENSIONS

Height 16.50" Width/Diameter 16.00" Minimum Height 20.50" Maximum Height 74.50" Canopy/Backplate 5.00" Hanging Type 1-3" / 1-6" / 1-12" / 2-18" Stems Weight 12.00lb

# GLASS/SHADES

Material Linen Attachment Color Off White