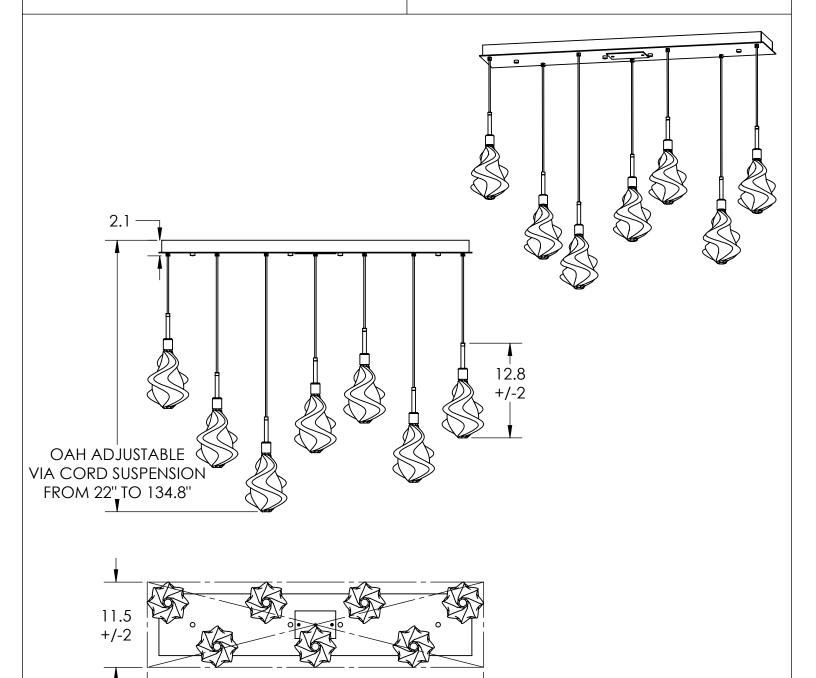

## SPECIFICATION DRAWING

Collection: BLOSSOM Product #: PLB0059-07

Visit <u>hammertonstudio.com</u> for product options and specifications.

12/14/2018 (A)

| Mounting Packet: R                                                                    | Weight(lbs.): 51 | Electrical Type: LED |                    | CCT: 2700 K |               |
|---------------------------------------------------------------------------------------|------------------|----------------------|--------------------|-------------|---------------|
| UL Location: DRY                                                                      |                  | Elec. Qty:7          | Wattage            | : 35        | Voltage: 120  |
| Finish: SEE WEB SITE FOR OPTIONS                                                      |                  | Source Lumer         | ns: Up:0           |             | Down: 23800   |
| Top Diffuser: CLOSED METAL Dimmable: Forward/Reverse Phase Top Diffuser: CLOSED METAL |                  |                      |                    |             | e Phase To 1% |
| Bottom Diffuser: CLOS                                                                 | SED GLASS`       | CRI: 93+             | Power Factor: >0.9 |             |               |
|                                                                                       |                  |                      |                    |             |               |

45.6+/-2

All fixtures created by Hammerton are handcrafted by artisans. Dimensions may vary up to 7/8".

© Copyright 2018. All rights in design, detail or invention of this drawing are reserved as the property of Hammerton. Any imitation or adaptation without written consent is strictly prohibited.