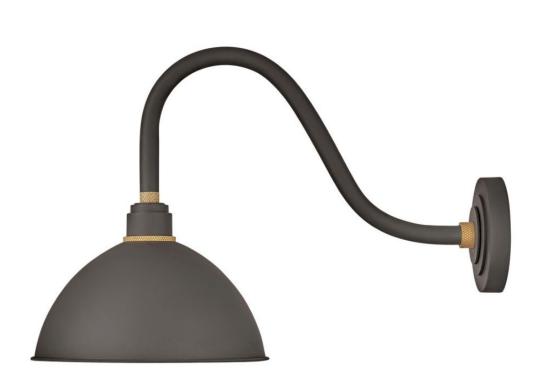

## **FOUNDRY DOME**

MEDIUM GOOSENECK BARN LIGHT

## 10544MR

Decidedly industrious, Foundry is reinventing purposeful lighting. Focused and direct, the sturdy aluminum shade features knurled brass details to offset the Gloss White, Museum Bronze or Textured Black finish while casting a uniform light. The simple, understated form plants a vintage aesthetic for both inside and outside spaces while offering mix and match options that customize the look.

FINISH: Museum Bronze

SHADE: Metal WIDTH: 12" HEIGHT: 17" DEPTH: 0

**LIGHT SOURCE**: Socketed

WATTAGE: 1-14w Med. LED, 100w Equiv.

**HINKLEY** 33000 Pin Oak Parkway Avon Lake, OH 44012 **PHONE: (440) 653-5500** Toll Free: 1 (800) 446-5539 hinkley.com