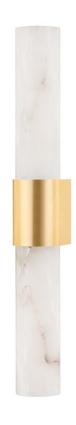

# **ELLINGTON**

1152-AGB

\*Due to the one-of-a-kind nature of the medium, exact colors and patterns may vary slightly from the image shown.

### **FINISHES**

Aged Brass (AGB) Polished Nickel (PN)

# **GLASS/SHADES**

Material Alabaster

Attachment

Color White