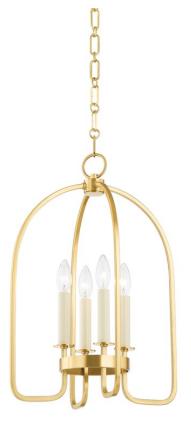

OAKVILLE 6314-AGB

Beautiful, curved lines create the open, airy framework of this more minimalist take on the classic lantern form. The easy silhouette and very useable Aged Brass and Old Bronze finishes blend well with many styles including vintage and transitional.

#### DIMENSIONS

Height 21.50" Width/Diameter 14.25" Minimum Height 24.75" Maximum Height 76.75" Canopy/Backplate 6.00" Hanging Type 54" Chain Weight 8.00lb