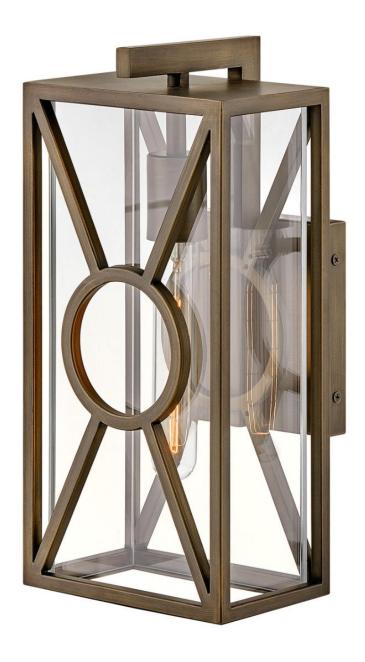

## **BRIXTON**

MEDIUM WALL MOUNT LANTERN

## 18370BU

Make a bold statement in any outdoor setting with Brixton. Its oversized frame features crisp and clean lines in a Burnished Bronze or Black finish, surrounding an elegant, mitered glass. Brixton's subtle details and unique design bring modern living to all outdoors spaces. The finish is resistant to rust and corrosion with a 5-year warranty.

FINISH: Burnished Bronze

GLASS: Clear Mitered

WIDTH: 6.8" HEIGHT: 14" DEPTH: 0

**LIGHT SOURCE**: Socketed

WATTAGE: 1-12w Med. LED, 100W Equiv.

**HINKLEY** 33000 Pin Oak Parkway Avon Lake, OH 44012 **PHONE: (440) 653-5500** Toll Free: 1 (800) 446-5539 hinkley.com