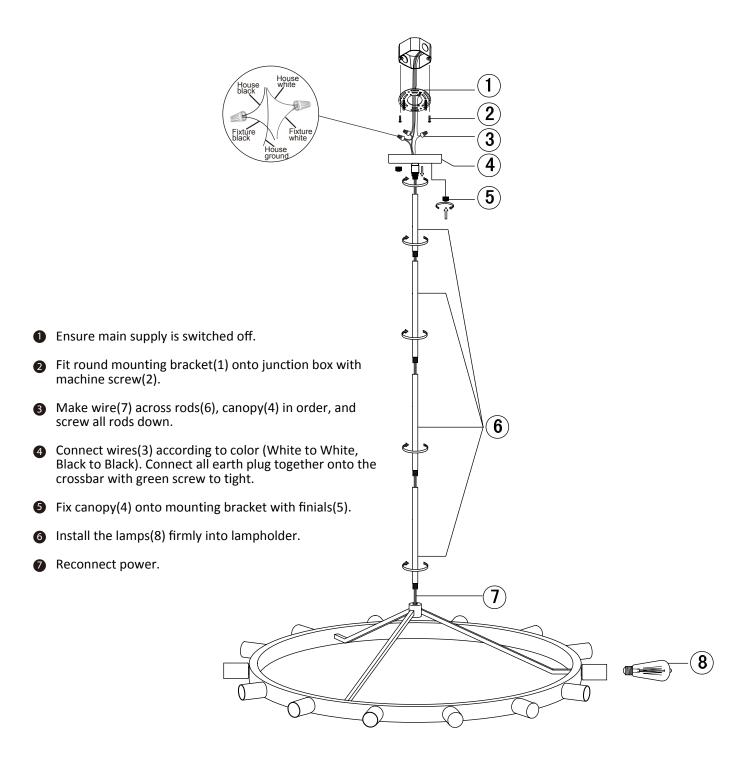

## C73314 INSTALLATION INSTRUCTIONS SHEET

## START FROM HERE

- Make sure power is completely off at the fuse box.Have your fixture installed by a qualified licensed
- electrician
- Prepare everything in clear area.
- Wear gloves at all times during this installation.
- Read instructions carefully before you start assembly.
- Keep this instruction sheet for future reference. **Technical Support:**1-844-628-8368

## Please Note:

• All Matteo Lighting fixtures come with pre-wired module(s).

• Unless instructed to do so, please do not touch any part of the module(s) as any unnecessary contact with the module could cause permanent damage.

THIS LUMINAIRE MUST BE MOUNTED OR SUPPORTED IN A JUNCTION BOX CE LUMINAIRE DOIT ÊTRE MONTÉ OU SUPPORTÉ DANS UNE BOÎTE DE JONCTION