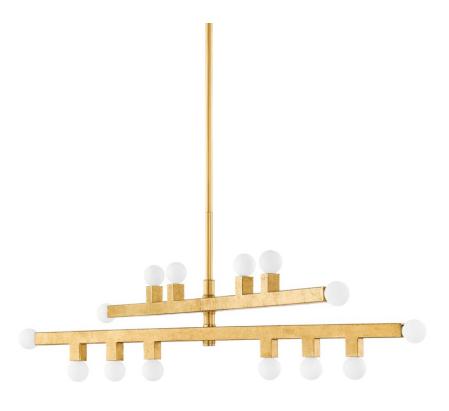

# **SUTTER**

H823914-VGL

An error has occurred while processing HtmlTextBox 'htmlTextBox2': An error occurred while parsing EntityName. Line 1, position 231.

## **FINISHES**

Graphite (GRAPHITE) Vintage Gold Leaf (VGL)

## **DIMENSIONS**

Height 10.50"

Width/Diameter 40.75"

Length "

Minimum Height 15.50"

Maximum Height 48.50"

Canopy/Backplate 5.50"

Hanging Type

Weight 9.48lb

#### Bulb 1

Quantity 14

Bulb Included No

Socket E12 Candelabra Base

Wattage 8w

Voltage 120 VAC