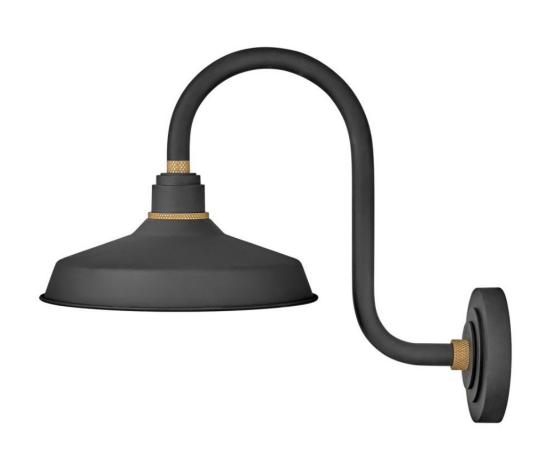

## FOUNDRY CLASSIC

SMALL TALL GOOSENECK BARN LIGHT

## 10362TK

Decidedly industrious, Foundry is reinventing purposeful lighting. Focused and direct, the sturdy aluminum shade features knurled brass details to offset the Gloss White, Museum Bronze or Textured Black finish while casting a uniform light. The simple, understated form plants a vintage aesthetic for both inside and outside spaces while offering mix and match options that customize the look.

FINISH: Textured Black

SHADE: Metal WIDTH: 12" HEIGHT: 17" DEPTH: 0

**LIGHT SOURCE**: Socketed

WATTAGE: 1-14w Med. LED, 100w Equiv.

**HINKLEY** 33000 Pin Oak Parkway Avon Lake, OH 44012 **PHONE: (440) 653-5500** Toll Free: 1 (800) 446-5539 hinkley.com