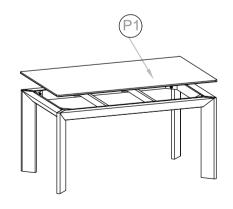

## **PART LIST**

| NO. | DESCRIPTION | IMAGE | QTY |
|-----|-------------|-------|-----|
| P1. | Marble Top  |       | 1   |
| P2. | Top Frame   |       | 1   |
| P3. | Leg         |       | 4   |

## STEP 2.

STEP 3.

STEP 4.