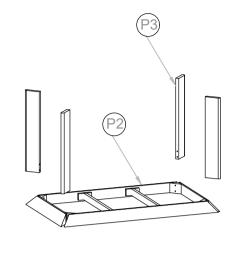

## **PART LIST**

| NO. | DESCRIPTION | IMAGE | QTY |
|-----|-------------|-------|-----|
| P1. | Marble Top  |       | 1   |
| P2. | Top Frame   |       | 1   |
| P3. | Leg         |       | 4   |

## STEP 1.