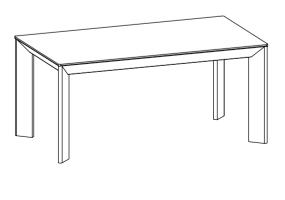

# **ASSEMBLY INSTRUCTIONS.**

ANGLE MARBLE DINING TABLE WHITE RECTANGULAR LARGE

RP-1023-18

THANK YOU FOR YOUR PURCHASE!

## **PART LIST**

| NO. | DESCRIPTION | IMAGE | QTY |
|-----|-------------|-------|-----|
| P1. | Marble Top  |       | 1   |
| P2. | Top Frame   |       | 1   |
| P3. | Leg         |       | 4   |