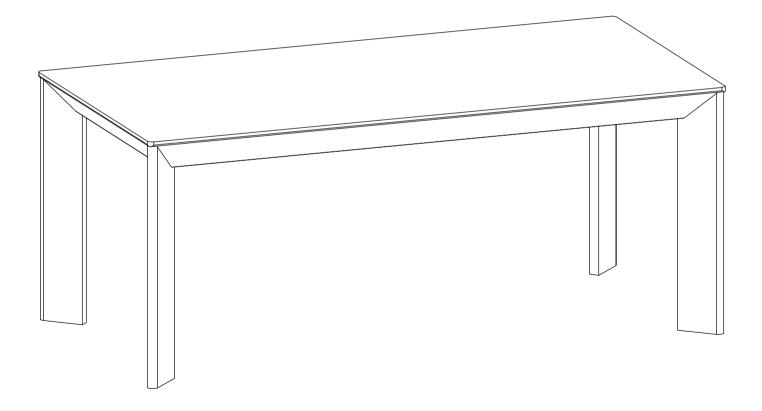

# **ASSEMBLY INSTRUCTIONS.**

ANGLE MARBLE DINING TABLE WHITE RECTANGULAR LARGE

RP-1023-18

THANK YOU FOR YOUR PURCHASE!