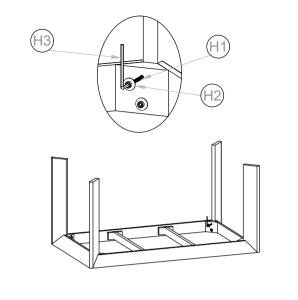

#### **HARDWARE LIST**

| NO. | DESCRIPTION         | IMAGE     | QTY |
|-----|---------------------|-----------|-----|
| H1. | Allen bolt -M8-60MM | Dimension | 8   |
| H2. | Washer              | 0         | 8   |
| Н3. | Allen key-6MM       |           | 1   |

## STEP 2.

STEP 3.

STEP 4.