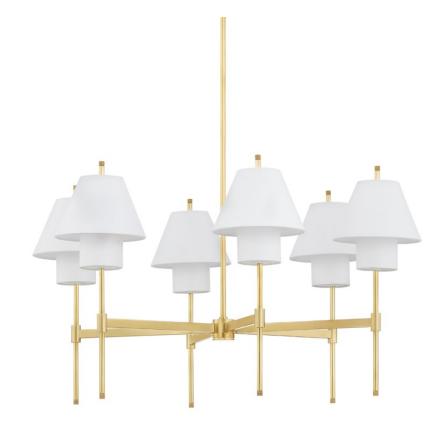

# GLENMOORE

PI1899806-AGB

Glenmoore gives the classic shade on a stick a chic modern update. A sleek metal arm is the base for a tapered white linen shade with an elongated cylindrical shade set inside. This uniquely tailored detail extends light downward for a soft glow. Knurled accents add a touch of sophistication to this already refined design, available as a wall sconce, pendant, chandelier, and floor lamp in two elegant finishes.

#### DIMENSIONS

Height 26.25" Width/Diameter 34.75" Minimum Height 26.25" Maximum Height 65.25" Canopy/Backplate 6.00" Hanging Type 1-3" / 1-6" / 1-12" / 2-18" Stems

Weight 11.55lb

## **GLASS/SHADES**

Material Linen Attachment Color White