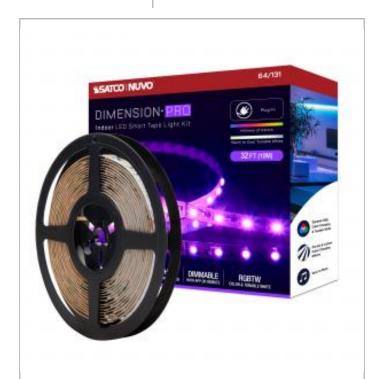

## **NUVO 64-131**

TAPE/RGBTW-HO/IP20/PLUG/SF/32'

## Notes

Includes

| General                                        |                                                                             |
|------------------------------------------------|-----------------------------------------------------------------------------|
| Status                                         | Active                                                                      |
| Fixture Type                                   | Tape Light                                                                  |
| Finish                                         | White                                                                       |
| Wattage                                        | 30W                                                                         |
| Lumen Output                                   | 3080L                                                                       |
| IP Rating                                      | IP20                                                                        |
| Indoor or Outdoor Fixture                      | Indoor                                                                      |
| Smart Product Info                             |                                                                             |
| IOT Enabled                                    | Yes                                                                         |
| Voice Assistants Supported                     | Google Home; Alexa; Siri;<br>SmartThings                                    |
| Specifications                                 |                                                                             |
| Technology                                     | LED                                                                         |
| Color Temperature                              | RGB and Tunable White                                                       |
| CRI                                            | 80+                                                                         |
| Voltage                                        | 24V                                                                         |
| Rated Hours                                    | 50000                                                                       |
| Operating Temperature                          | -20C (-4F) to +40C (+104F)                                                  |
| Dimmable                                       | Yes-Dimmable                                                                |
| Dimming Note                                   | Only with Starfish App or Remote Control                                    |
| Weight (lb.)                                   | 1.67                                                                        |
| Material                                       | Plastic                                                                     |
| Dimensions                                     |                                                                             |
| Width (in.)                                    | 0.47                                                                        |
| Length (in.)                                   | 393.7                                                                       |
| Compliance                                     |                                                                             |
| Safety Listing                                 | cETLus - Listed                                                             |
| Location Rating                                | Dry                                                                         |
| Energy Star                                    | No                                                                          |
| DLC Approved                                   | No                                                                          |
| CA T20 / T24 Rationale                         | T20 Exempt - Fixtures Not<br>Regulated                                      |
| California Status                              | Lawful for sale in California                                               |
| Title 20 / 24 Status                           | Lawful for sale                                                             |
| California Prop 65                             | Lead                                                                        |
| RoHS Compliant                                 | Yes                                                                         |
| FCC Compliant                                  | Yes                                                                         |
| SDS Sheet                                      | LED_Fixture                                                                 |
|                                                |                                                                             |
| Additional Information                         |                                                                             |
| Additional Information  Additional Information | Driver Wattage is 36W; Driver<br>Voltage is 120V                            |
|                                                |                                                                             |
| Additional Information                         | Voltage is 120V  Cuttable: Yes; Distance between cuts: 4.92" (125 mm); High |