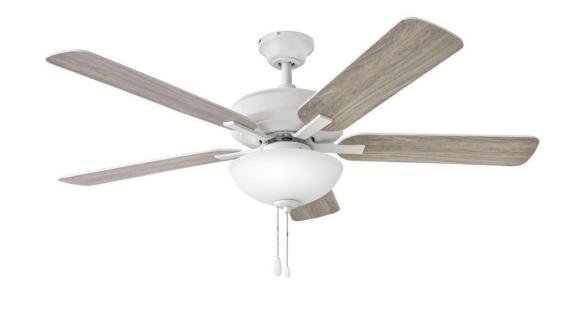

## 903352FCW-LIA

Metro Illuminated evokes a sense of timeless tradition to interiors of all styles. Metro Illuminated is available in Brushed Nickel with Silver or Matte Black blades, Chalk White with Chalk White or Weathered Wood blades, Matte Black with Matte Black or Walnut blades, Metallic Matte Bronze with Metallic Matte Bronze or Walnut blades. Metro Illuminated features an LED lamps and is part of the Regency Collection.

## HINKLEY

FINISH: Chalk White GLASS: Etched Opal WIDTH: 52" HEIGHT: 14.8" DEPTH: 0 BLADE COUNT: 5

HINKLEY 33000 Pin Oak Parkway Avon Lake, OH 44012 PHONE: (440) 653-5500 Toll Free: 1 (800) 446-5539 hinkley.com