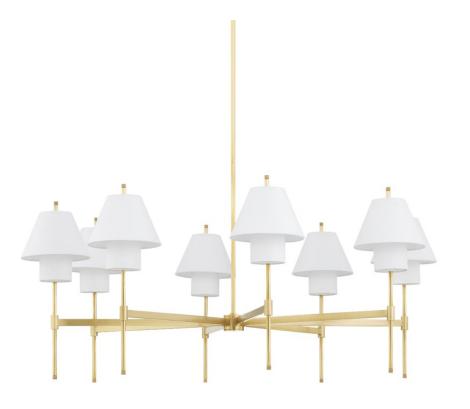

# **GLENMOORE**

PI1899808-AGB

Glenmoore gives the classic shade on a stick a chic modern update. A sleek metal arm is the base for a tapered white linen shade with an elongated cylindrical shade set inside. This uniquely tailored detail extends light downward for a soft glow. Knurled accents add a touch of sophistication to this already refined design, available as a wall sconce, pendant, chandelier, and floor lamp in two elegant finishes.

### **DIMENSIONS**

Height 26.25"

Width/Diameter 48.50"

Minimum Height 26.25"

Maximum Height 65.25"

Canopy/Backplate 6.00"

Hanging Type 1-3" / 1-6" / 1-12" / 2-18"

Stems

#### **GLASS/SHADES**

Material Linen

Attachment

Color White