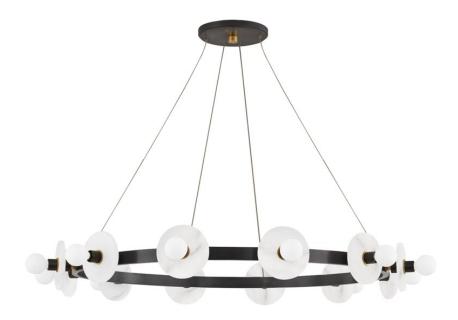

# AUSTEN 4240-AOB

\*Due to the one-of-a-kind nature of the medium, exact colors and patterns may vary slightly from the image shown.

#### DIMENSIONS

Height 18.00" Width/Diameter 40.00" Minimum Height 18.00" Maximum Height 116.00" Canopy/Backplate 7.00" Hanging Type Weight 22.66lb

## **GLASS/SHADES**

Material Alabaster Attachment Color