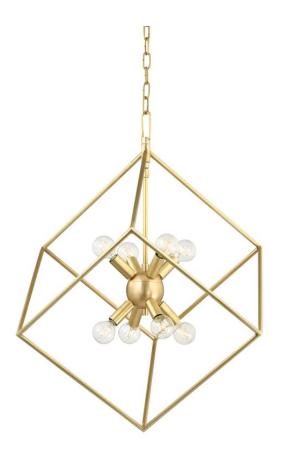

# **ROUNDOUT**

1220-AGB

This impressive conversation starter features a series of ever-increasing cubes surrounding a Sputnik-style center. Choose from Aged Brass or Polished Nickel and multiple sizes to fit any space.

### **DIMENSIONS**

Height 27.50"

Width/Diameter 23.00"

Minimum Height 33.75"

Maximum Height 85.75"

Canopy/Backplate 4.75"

Hanging Type

Weight 10.00lb