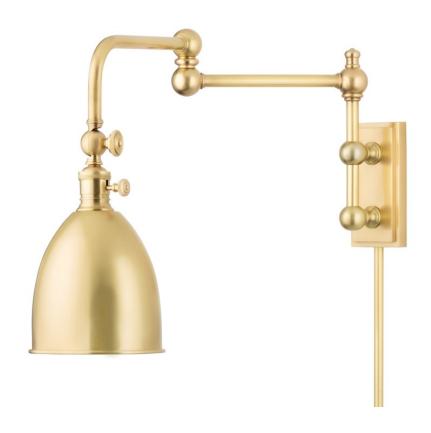

# **ROSLYN**

### 771-AGB

Our Roslyn family offers a handsomely constructed, beautifully finished array of adjustable wall sconces. Attractively shaped shades, tactile switches, and articulated arms all make this vintage industrial-inspired set a pleasing addition to a room. Roslyn's versatility lends it to a variety of purposes.

### **FINISHES**

Aged Brass (AGB) Antique Nickel (AN) Old Bronze (OB) Polished Nickel (PN)