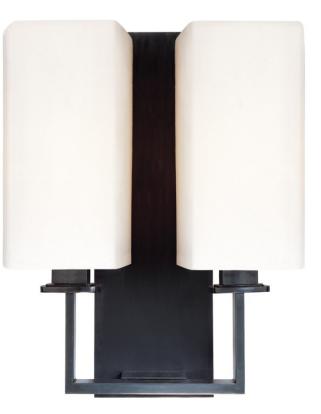

# BALDWIN 722-PN

Transitional, simple, modest–Baldwin's virtues align with the vision of some people's design. A silk-like fabric shade plays off the rectangular shapes and perpendicular angles in the family's arms, while softening the edges into a ninety-degree curve. Baldwin's holder echoes the shape of these shades when seen from above or below.

#### **FINISHES**

Old Bronze (OB) Polished Nickel (PN)

#### DIMENSIONS

Height 13.75" Width/Diameter 10.50" Minimum Height 0.00" Maximum Height 0.00" Canopy/Backplate 0.00" Hanging Type Weight 6.00lb

## GLASS/SHADES

Material Faux Silk Attachment Color Off White