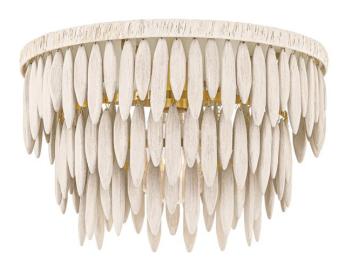

#### H805501-AGB/TCR

This elevated organic design blends soft natural elements with an elegant, sculptural form. A series of elongated white-washed wood beads are arrayed in tiers around an Aged Brass framework. The top ring of the frame is wrapped in white raffia adding to the clean, fresh feel. The neutral tone makes it the perfect way to add an organic, coastal vibe to a space. Available as a semi-flush, pendant, and chandelier.

#### **FINISHES**

AGED BRASS/TEXTURED CREAM (AGB/TCR)