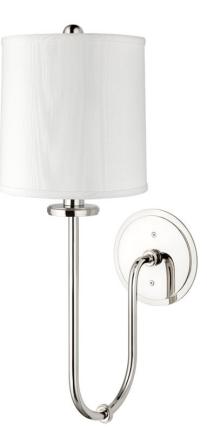

JERICHO 511-PN

Dipping steeply from a circular backplate, Jericho's curved arm gives the sconce impressive stature. Extending over ten inches from the wall to accommodate a generously scaled shade, Jericho is an eye-catching accent piece designed for spaces in search of a statement maker.

## DIMENSIONS

Height 20.50" Width/Diameter 7.00" Minimum Height 0.00" Maximum Height 0.00" Canopy/Backplate 5.50" Hanging Type Weight 3.00lb

## **GLASS/SHADES**

Material Linen Attachment Color Off White