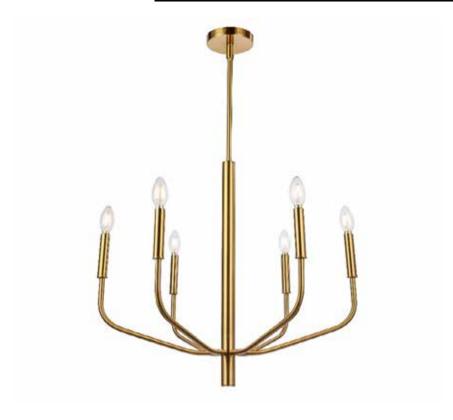

## ELN-246C-AGB - 6LT Chandelier, AGB Finish

## 6 Light Incandescent Chandelier, Aged Brass

| Height<br>Width/Length<br>Depth<br>Weight                                                | 23.5<br>24<br>24<br>6.15             | No. of Bulbs<br>LED Compatible<br>Total Wattage                 | 6<br>LED Compatible<br>360                                      |
|------------------------------------------------------------------------------------------|--------------------------------------|-----------------------------------------------------------------|-----------------------------------------------------------------|
| Body Material<br>Finish/Color<br>Type of Finish                                          | Metal<br>Aged Brass<br>Electroplated |                                                                 |                                                                 |
| Bulb 1 Amount Bulb 1 Base Type Bulb 1 Max Watt. Bulb 1 Included Bulb 1 Lumens Bulb 1 CRI | 6<br>E12<br>60<br>No                 | Rated For<br>Voltage<br>Approval<br>Warranty<br>Instal Position | Damp Location<br>120V<br>cUL or equivalent<br>1 Year<br>Ceiling |