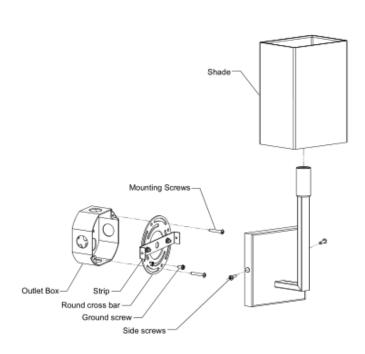

\*\* Actual parts may vary slightly depending upon the model

- 1. Remove the parts carefully from the box before discarding the carton
- 2. Attach round cross bar with strip to the outlet box with ground screw facing out.
- Fasten ground wire to green screw, Fasten lead wire (or white wire) with ridges to the white wire. Use wire nut to fasten it.
- 4. Fasten smooth (or black wire) lead wire to the black wire in the box & use nut to fasten it.
- 5. Place the fixture over the outlet box with holes on the backplate/canopy aligning with the strip.
- 6. Secure the fixture using fixture screws.
- 7. Install bulbs (not included).
- 8. Install the shade over the socket.
- 9. Restore circuit breaker.