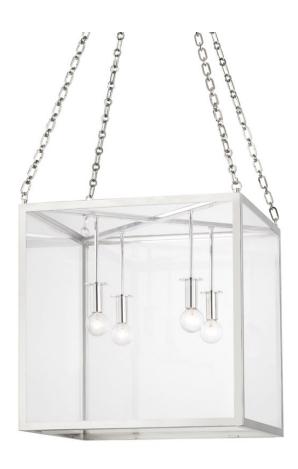

# **CATSKILL**

4118-PN

A large cube frame is suspended from four intricately-detailed chains giving Catskill an air of sophistication. The lamps come down from the top as opposed to up from the bottom adding to the distinctive style while providing gorgeous downlight. Comes in three finishes: Aged Brass, Aged Iron and Polished Nickel.