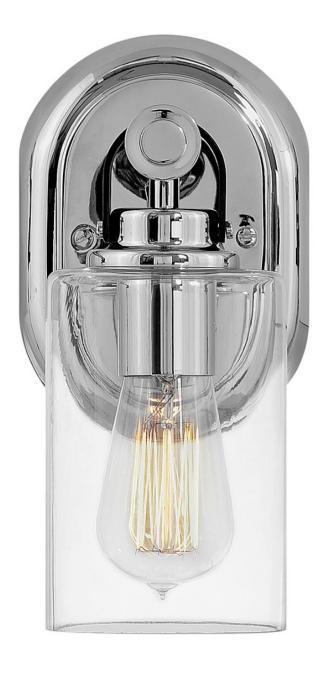

## **HALSTEAD**

MEDIUM SINGLE LIGHT VANITY

## 52880CM

Halstead evokes Modern Americana at its finest. Designed with an equestrian flare in mind, a faux leather finished strap reinforces a rustic simplicity that harmonizes with the modern refinement of clear glass shades. Offered in a Chrome or Heritage Brass finish, Halstead's versatility makes it the perfect "anywhere" design.

FINISH: Chrome GLASS: Clear WIDTH: 5" HEIGHT: 10.3" DEPTH: 0

**LIGHT SOURCE**: Socketed

WATTAGE: 1-10w Med. LED, 100w Equiv.

**HINKLEY** 33000 Pin Oak Parkway Avon Lake, OH 44012 **PHONE: (440) 653-5500** Toll Free: 1 (800) 446-5539 hinkley.com