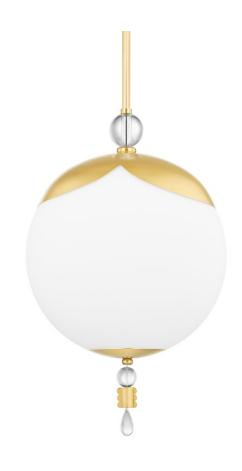

### KBS1748701L-AGB

Reminiscent of drop earrings, Perla is jewelry for the ceiling or wall. An opal matte glass globe is capped on the top and bottom by aged brass. A sparkling ball of crystal sits atop the globe and more custom-designed baubles of brass and crystal dangle beneath. Attractively designed to attract attention, Perla adds a stylish statement to any space.

### **FINISHES**

Aged Brass (AGB)

## **GLASS/SHADES**

Material Glass

Attachment

Color Opal Matte