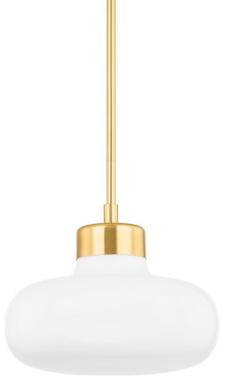

# ELIANA H785701-AGB

Add a modern retro sensibility to the ceiling with this rounded blown opal glossy glass shade capped by a ring of Aged Brass. The soft shape and clean metal details work with a variety of styles, making this design the perfect way to elevate the lighting in spaces throughout the home.