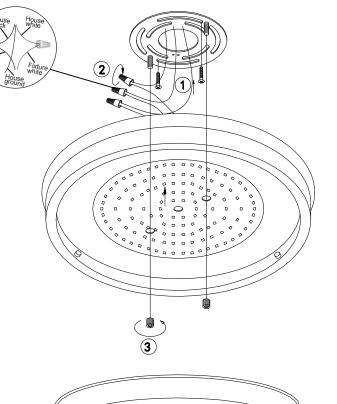

THIS LUMINAIRE MUST BE MOUNTED OR SUPPORTED IN A JUNCTION BOX CE LUMINAIRE DOIT ÊTRE MONTÉ OU SUPPORTÉ DANS UNE BOÎTE DE JONCTION

- Ensure main supply is switched off.
- **2** Fit mounting bracket onto mounting surface with self-tapping screws (1).
- 3 Connect wires (2) according to color (White to White, Black to Black). Connect all earth plug together onto the crossbar with green screw to tight.
- Fit ceiling plate onto mounting bracket with nuts (5).
- **5** Fit lamp shade (4) into lamholders.
- 6 Reconnect power.