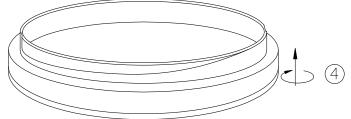

THIS LUMINAIRE MUST BE MOUNTED OR SUPPORTED IN A JUNCTION BOX CE LUMINAIRE DOIT ÊTRE MONTÉ OU SUPPORTÉ DANS UNE BOÎTE DE JONCTION

- Ensure main supply is switched off.
- **2** Fit mounting bracket onto mounting surface with self-tapping screws (1).
- 3 Connect wires (2) according to color (White to White, Black to Black). Connect all earth plug together onto the crossbar with green screw to tight.
- Fit ceiling plate onto mounting bracket with nuts (5).
- **5** Fit lamp shade (4) into lamholders.
- 6 Reconnect power.