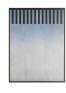

## ZELINA MIRROR

WDI01 H: 40 IN, W: 30.5 IN, D: 1.5 IN Bronze, Iron Contract Suitable As Is The bronzed iron Zelina Mirror offers an alluring antiqued ombre effect that is eye-catching on any wall. Drawing inspiration from a simple utilitarian fork, a repeating pattern of bronze finished iron adds interest across the antiqued ombre glass surface. Fitted with a cleat for security, it can be hung horizontally or vertically. Finish will vary.

### <u>APPEARANCE</u>

Material Iron, Mirror
Finish Antique Mirror

Finish Will Vary true
Top Coat/Sealant true