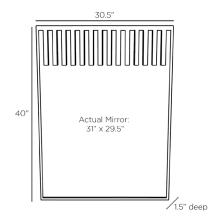

## ZELINA MIRROR

WDI01 H: 40 IN, W: 30.5 IN, D: 1.5 IN Bronze, Iron Contract Suitable As Is The bronzed iron Zelina Mirror offers an alluring antiqued ombre effect that is eye-catching on any wall. Drawing inspiration from a simple utilitarian fork, a repeating pattern of bronze finished iron adds interest across the antiqued ombre glass surface. Fitted with a cleat for security, it can be hung horizontally or vertically. Finish will vary.

#### **DIMENSIONS**

Mirror Size H: 31 IN, W: 29.5 IN