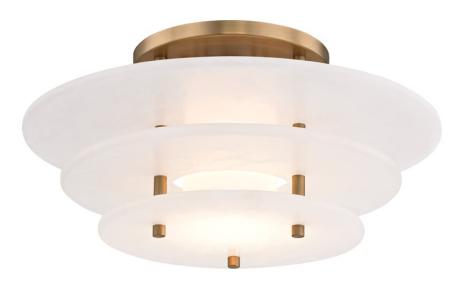

# **GATSBY**

## 9016F-AGB

\*Due to the one-of-a-kind nature of the medium, exact colors and patterns may vary slightly from the image shown.

#### **FINISHES**

Aged Brass (AGB) Polished Nickel (PN)

## **DIMENSIONS**

Height 7.50"

Width/Diameter 15.75"

Minimum Height 0.00"

Maximum Height 0.00"

Canopy/Backplate 0.00"

Hanging Type

Weight 15.00lb

## **GLASS/SHADES**

Material Alabaster

Attachment

Color