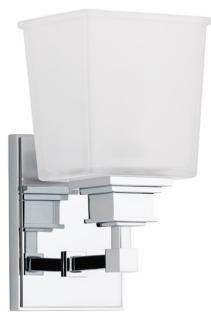

# BERWICK 1951-PC

Berwick's entire design is on the square, from square metal arms to cube design details. Even its richly pleated shades are boxy. Square candlesticks sit upon square bobeches. Like the square itself, Berwick suggests a sense of reliability and solidity.

#### DIMENSIONS

Height 9.50" Width/Diameter 5.00" Minimum Height 0.00" Maximum Height 0.00" Canopy/Backplate 0.00" Hanging Type Weight 3.00lb

### **GLASS/SHADES**

Material Glass Attachment Color Clear Outside Frosted Inside