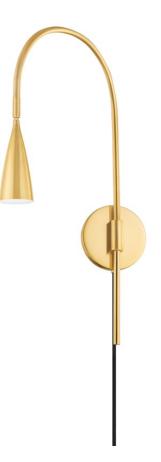

# JENICA HL811201-AGB

Slender, branch-like arms swoop downward to hold streamlined metal shades with exposed bulbs creating a dramatic, botanical-inspired silhouette with a mid-century modern vibe. The sconce swings left and right and pivots at the head making it an ideal option bedside or in a reading nook.

### DIMENSIONS

Height 21.75" Width/Diameter 4.75" Minimum Height " Maximum Height " Canopy/Backplate 4.75" Hanging Type Weight 1.54lb