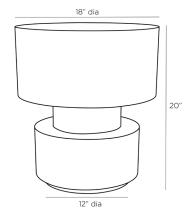

# SASHA END TABLE

Eggplant

Contract Suitable As Is

H: 20 IN, Dia: 18.00 IN

With its machined shape, the Sasha end table injects bold design, color, and refection into a space. The stacked drum table is rendered in rich eggplant lacquer with a band of brass wrapping an inset center disc.

#### APPEARANCE

Material Brass, Fiberglass
Material Type Lacquer
Finish Antique Brass

Top Coat/Sealant false

DIMENSIONS

Foot Print Dia: 12.00 IN