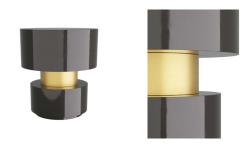

# SASHA END TABLE

Eggplant

Contract Suitable As Is

H: 20 IN, Dia: 18.00 IN

With its machined shape, the Sasha end table injects bold design, color, and refection into a space. The stacked drum table is rendered in rich eggplant lacquer with a band of brass wrapping an inset center disc.

#### APPEARANCE

Material Brass, Fiberglass
Material Type Lacquer
Finish Antique Brass

Top Coat/Sealant false

DIMENSIONS

Foot Print Dia: 12.00 IN