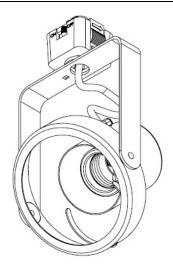

# DESCRIPTION

PAR30 Halogen or LED track fixture in a minimal yet functional open gimbal ring design. Suitable for residential, retail or hospitality application.

## CONSTRUCTION

Molded polycarbonate track fitting. Spring loaded locking tab. Steel yoke, gimbal ring and socket cover. Powder coat paint. 350° horizontal, ±90° vertical aim adjustment.

#### **MOUNTING**

Selection of three track fittings. Provides electrical and mechanical connection to single or two circuit track systems.

#### **ELECTRICAL**

Porcelain socket, E26 medium base. Integral ON/OFF switch.