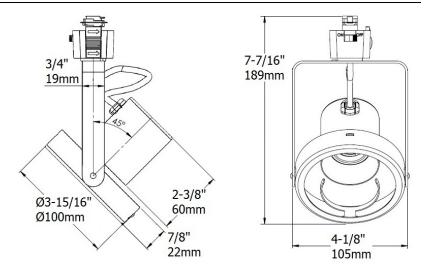

## CONSTRUCTION

Molded polycarbonate track fitting. Spring loaded locking tab. Steel yoke, gimbal ring and socket cover. Powder coat paint. 350° horizontal, ±90° vertical aim adjustment.

#### **MOUNTING**

Selection of three track fittings. Provides electrical and mechanical connection to single or two circuit track systems.

#### **ELECTRICAL**

Porcelain socket, E26 medium base. Integral ON/OFF switch.

### **LAMPS**

Halogen or LED PAR30, E26 medium base 120V 75W max. PAR30L lamp will have limited vertical aim.